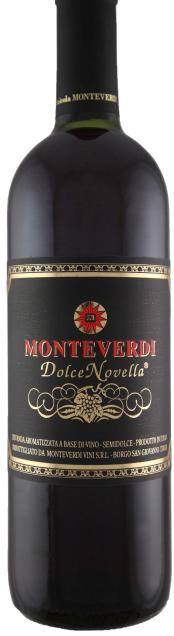

## **DOLCE NOVELLA FLAVORED WINE BASED DRINK SEMISWEET**

## **RED**

Denomination:

Variety:

Alcohol content: 12

Bottle size: 750 ML

**LOMBARDY** Product Area:

It 'a drink made with wine, very aromatic, which goes back' to a wine from old vines "grape wild strawberry", much in vogue after the Second World War and especially widespread in northern Italy. The rediscovery of the traditions of our fathers, the Wine House Monteverdi has created this balanced blend of wine with scent of strawberry. Accompanies sweet biscuits and pastries in general. Should be served at a temperature of approx 8° C.